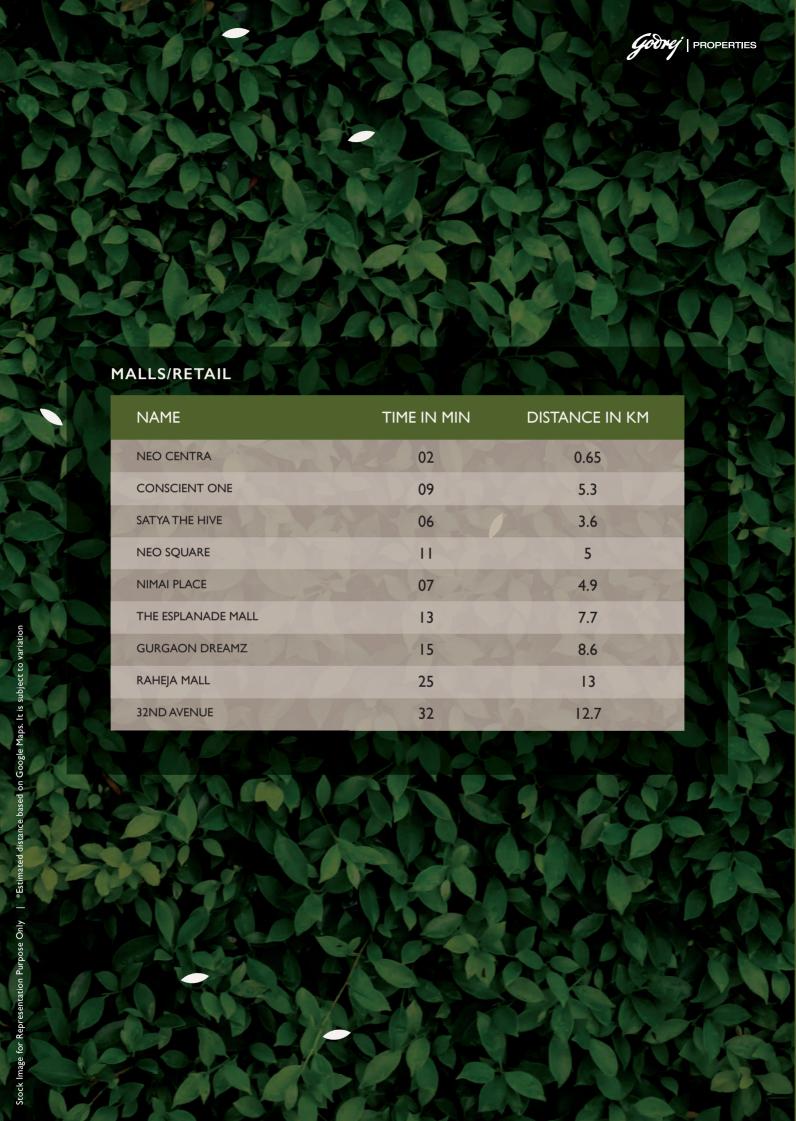

### SCHOOLS AND UNIVERSITIES

| NAME                                                 | TIME IN MIN | DISTANCE IN KM |
|------------------------------------------------------|-------------|----------------|
| PRIME SCHOLARS INTERNATIONAL SCHOOL                  | L 04        | 1.6            |
| sn international school                              | 06          | 3.6            |
| DELHI PUBLIC SCHOOL (JUNIOR WING)                    | 06          | 2.6            |
| EURO INTERNATIONAL SCHOOL                            | 08          | 4.2            |
| GURUGRAM GLOBAL HEIGHTS                              | 05          | 2.2            |
| SHEETLA MATA MEDICAL COLLEGE<br>(UNDER CONSTRUCTION) | П           | 1.6            |
| GYAANANDA SCHOOL                                     | 04          | 1.2            |
| IMPERIAL HERITAGE                                    | 11          | 6.6            |