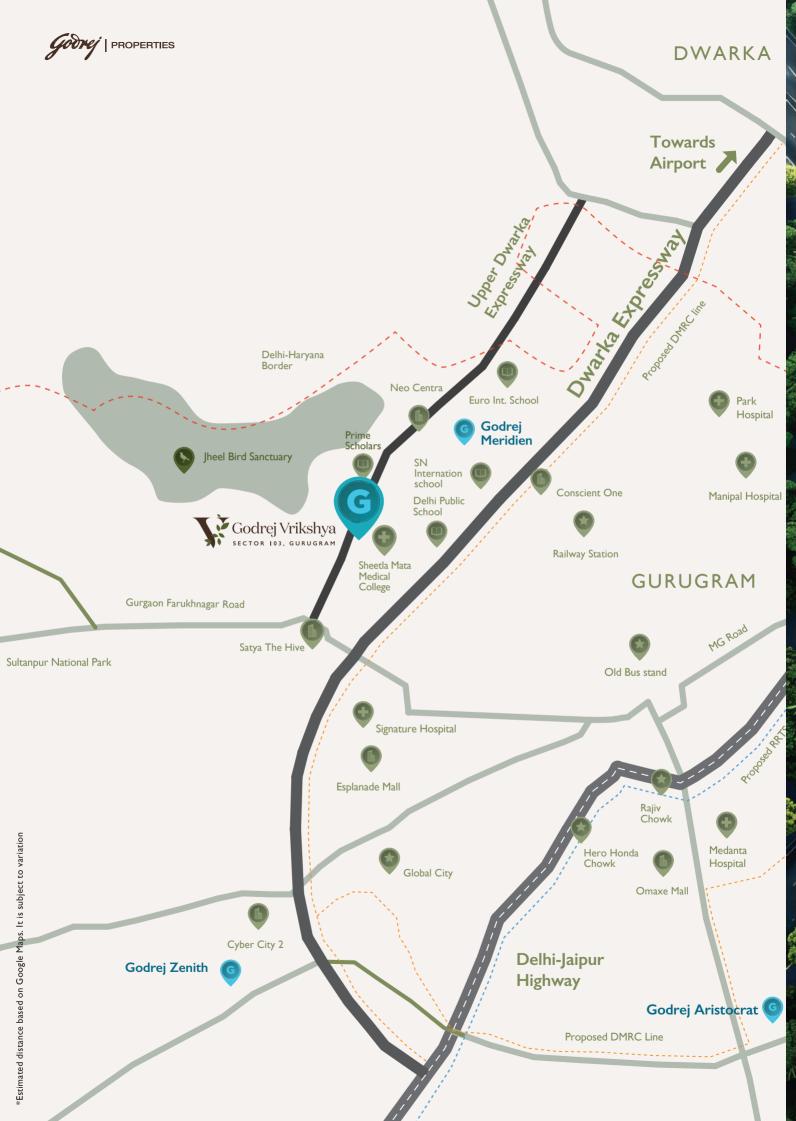

#### WITHIN A 23 KM RADIUS, YOU WILL FIND:

DELHI BORDER
IGI AIRPORT WITH PROPOSED TUNNEL CONNECTIVITY
YASHOBHOOMI CONVENTION CENTER
DIPLOMATIC ENCLAVE II
BHARAT VANDANA PARK
INTERNATIONAL SPORTS COMPLEX

DWARKA GOLF COURSE
PROPOSED ISBT
PROPOSED GLOBAL CITY
URBAN EXTENSION ROAD UER-2
PROPOSED HELIPORT