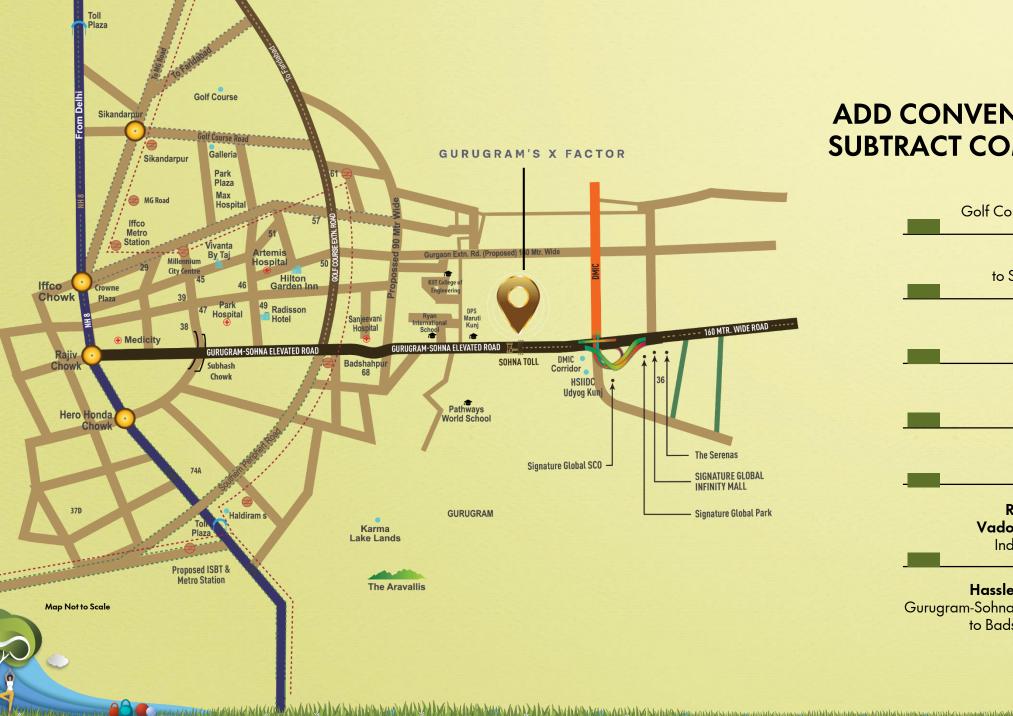

## HERE'S ANOTHER ONE IN GURUGRAM'S X FACTOR

#### ADD CONVENIENCE, **SUBTRACT COMMUTE**

Gurugram-Sohna Elevated Road to Badshahpur Chowk

Connected via Gurugram – Sohna Elevated Road & located bang on Delhi-Vadodara-Mumbai Expressway