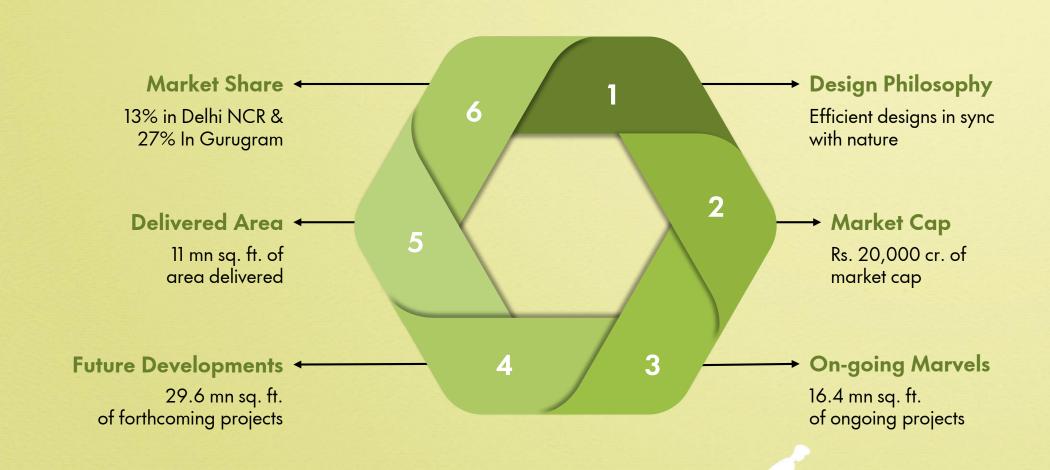

RERA REGISTRATION NO.:

RC/REP/HARERA/GGM/868/600/2024/95 DATED 20.09.2024 RC/REP/HARERA/GGM/869/601/2024/96 DATED 20.09.2024 (WWW.HARYANARERA.GOV.IN)



AN ISO 9001:2015; 14001:2015; 45001:2018; 27001:2022 CERTIFIED COMPANY



## **OUR LEGACY OVER THE YEARS**



## WITH OUR FOOTPRINTS ACROSS GURUGRAM

Golf Course Road Extn.

Southern Peripheral Road New Gurugram Dwarka Expressway South of Gurugram

01

02

03

04

05









One of the Greenest Area as it is located at the foothills of the Aravallis



Connected to Golf Course Road, Delhi and major parts of NCR



Promising business ecosystem



Great social and civic infrastructure



Metro's Yellow Line extn. proposed from HUDA City Centre towards Sohna-Gurgaon Road



Connected via Gurugram – Sohna Elevated Road & located bang on Delhi-Vadodara-Mumbai Expressway



## WITH PRICES SOARING TO NEW HEIGHTS

#### **Short Term Rise**

Over the past year alone, prices have risen by 20.5%

#### **Long Term Rise**

An impressive 137.3% increase over the last five years

### **Independent Floors**

39