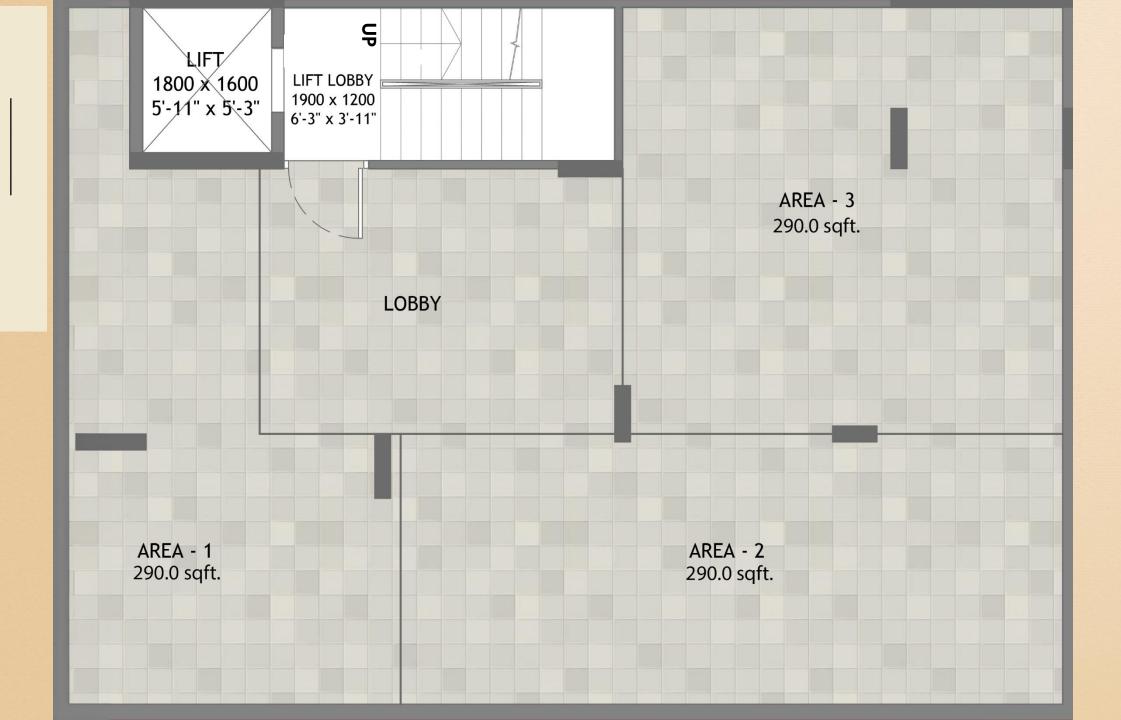

Journey time shown, if any, is based upon Google Maps which may vary as per the traffic at a relevant point of time. The dimensions specified, if any, are inclusive of wall-to-wall measurements, excluding finishing margins. Potential offsets within rooms mayoccur due to structural elements. \*Rate mentioned above, if any, does not include GST and other statutory charges as applicable. T & C Apply. 1 sq. mt. = 10.7639 sq. ft.