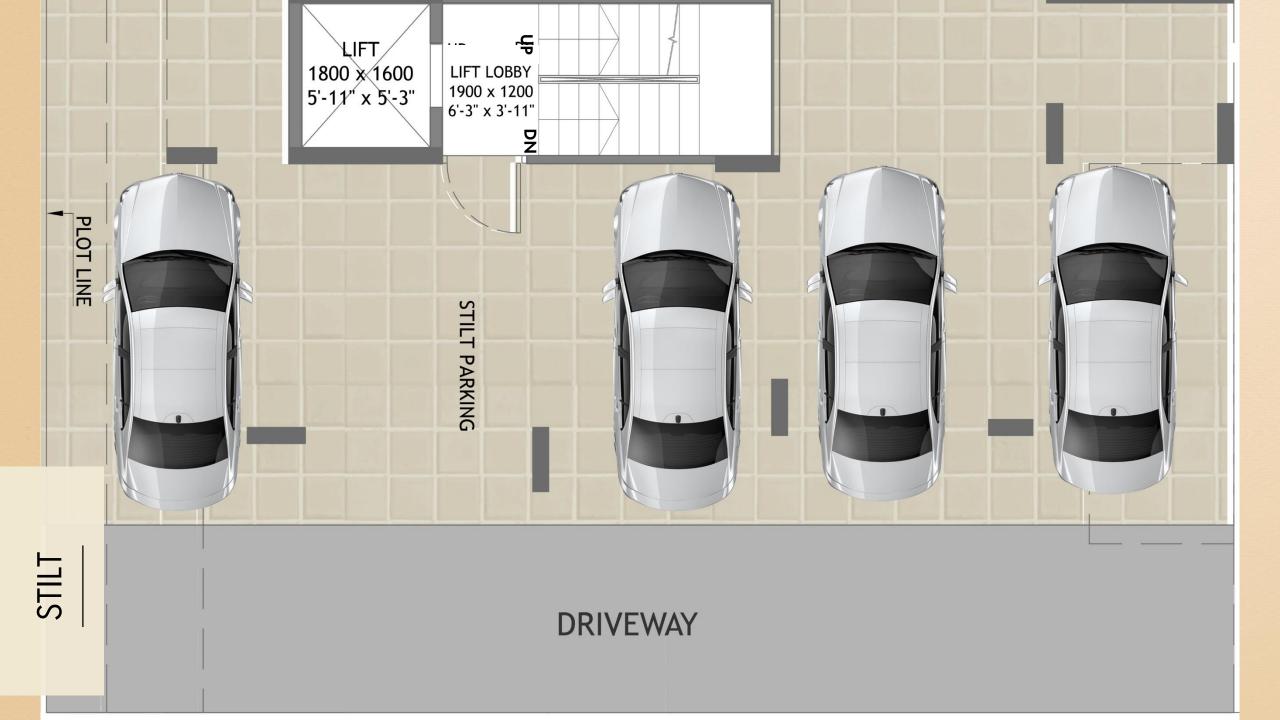

Journey time shown, if any, is based upon Google Maps which may vary as per the traffic at a relevant point of time. The dimensions specified, if any, are inclusive of wall-to-wall measurements, excluding finishing margins. Potential offsets within rooms mayoccur due to structural elements. \*Rate mentioned above, if any, does not include GST and other statutory charges as applicable. T & C Apply. 1 sq. mt. = 10.7639 sq. ft.