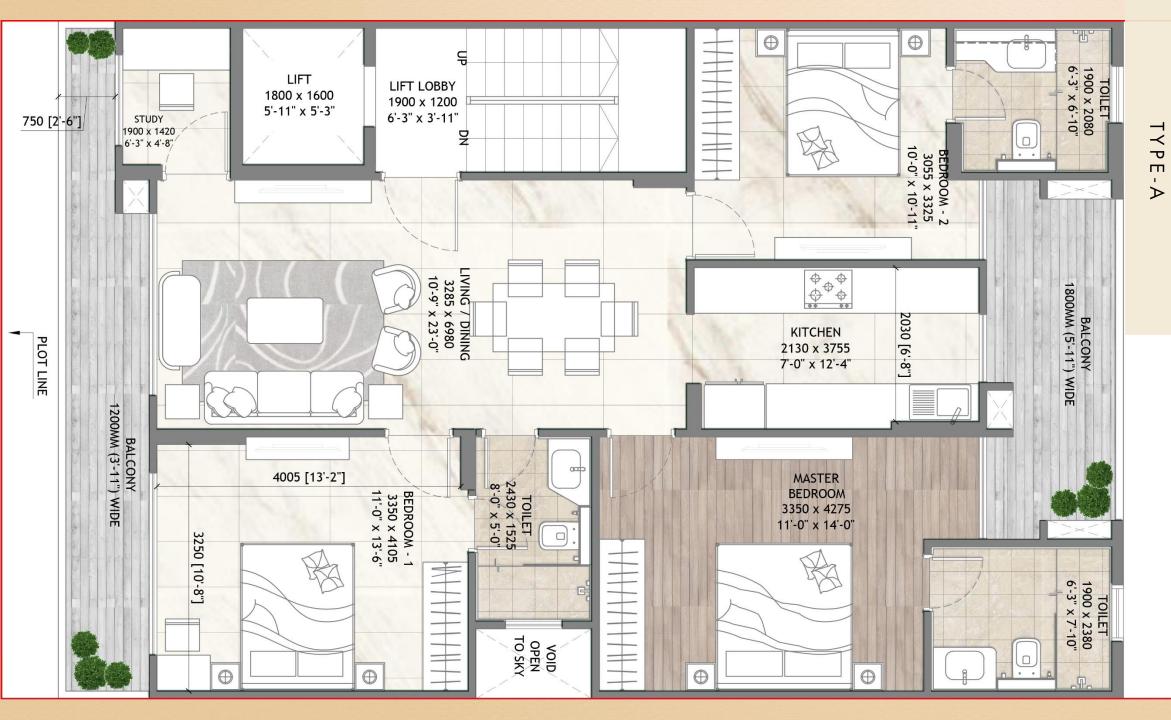

Journey time shown, if any, is based upon Google Maps which may vary as per the traffic at a relevant point of time. The dimensions specified, if any, are inclusive of wall-to-wall measurements, excluding finishing margins. Potential offsets within rooms mayoccur due to structural elements. \*Rate mentioned above, if any, does not include GST and other statutory charges as applicable. T & C Apply. 1 sq. mt. = 10.7639 sq. ft.