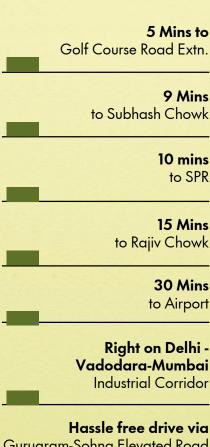

#### ADD CONVENIENCE, **SUBTRACT COMMUTE**

Gurugram-Sohna Elevated Road to Badshahpur Chowk

Connected via Gurugram – Sohna Elevated Road & located bang on Delhi-Vadodara-Mumbai Expressway